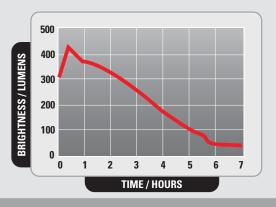

#### **SPECIFICATIONS**

| Brightness | 425 lumens                     |
|------------|--------------------------------|
| Burtn Time | 5.5 hours                      |
| Distance   | 682 ft / 208 m                 |
| Lamp       | High intensity white LED       |
| Batteries  | 3 C Alkaline / LR14            |
| Size       | 7.5 x 2 x 2 in / 19 x 5 x 5 cm |
| Weight     | 13 oz / 369 g                  |
| Waterproof | 500 ft / 150 m                 |