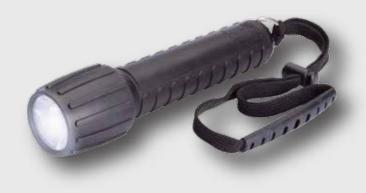

## SL3 eLED® L2

The UK SL3 eLED dive light will give you the most lumens for your dollar. Take it with you on vacation to look under ledges and into cracks along the wall or use it as a back-up or secondary light for more advanced diving at night or into wrecks and caves. It is powered by 3 disposable alkaline c-size batteries so you do not have to worry if it has been charged and it works where electricity is not always available.

#### **FEATURES**

- TIR reflector design for maximum brightness
- Twist ON/OFF bezel sealed with two O-Rings for reliability
- Reliable double o-ring waterproof seal
- Beam produces a bright center spot with low level peripheral lighting
- Stainless steel loop clips to BC accessory snap clips
- Low maintenance corrosion proof ABS and Polycarbonate housing
- Lanyard included
- Proudly made in the USA