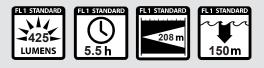

#### **SPECIFICATIONS**

| Brightness | 425 lumens                     |
|------------|--------------------------------|
| Burtn Time | 5.5 hours                      |
| Distance   | 682 ft / 208 m                 |
| Lamp       | High intensity white LED       |
| Batteries  | 3 C Alkaline / LR14            |
| Size       | 7.5 x 2 x 2 in / 19 x 5 x 5 cm |
| Weight     | 13 oz / 369 g                  |
| Waterproof | 500 ft / 150 m                 |