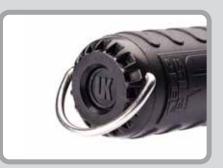

Twist ON/OFF bezel sealed with two O-Rings for reliability
- Reliable double o-ring waterproof seal
- Beam produces a bright center spot with low level peripheral lighting
- Stainless steel loop clips to BC accessory snap clips
- Low maintenance corrosion proof ABS and Polycarbonate housing
- Lanyard included
- Proudly made in the USA

#### **SPECIFICATIONS**



| Brightness | 425 lumens                     |
|------------|--------------------------------|
| Burtn Time | 5.5 hours                      |
| Distance   | 682 ft / 208 m                 |
| Lamp       | High intensity white LED       |
| Batteries  | 3 C Alkaline / LR14            |
| Size       | 7.5 x 2 x 2 in / 19 x 5 x 5 cm |
| Weight     | 13 oz / 369 g                  |
| Waterproof | 500 ft / 150 m                 |





Reinforced Stainless Steel Ring



### **PART NUMBERS / ACCESSORIES**

522216 SL3 eLED (L2), Safety Yellow, Box, With Batteries

522217 SL3 eLED (L2), Black, Box, With Batteries